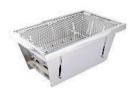

## 01 Product model

The Exploration Model

The Camping Model

The Party Model

S7 model

S8 model

S9 model

Mini model

The Exploration Model

Folding Size:32.5cm\*21.5cm\*2.0cm Expanding Size:32.5cm\*21.5cm\*15cm Weight:2.0kg

Suitable for 2-4people

The Camping Model

Folding Size: 42.5cm\*21.5cm\*2.0cm Expanding Size: 42.5cm\*21.5cm\*15cm Weight: 2.6kg Suitable for 4-6 people

The Party Model

Folding Size: 32.5cm\* 32.5 cm \*2.0cm Expanding Size: 32.5cm\*32.5 cm\*15cm Weight: 3.0kg

Suitable for 5-7 people

Folding Size: 21.4cm\* 16.6cm\*2.0cm Expanding Size: 21.4cm\* 16.6cm\*17cm Weight: 1.15kg Suitable for 1-2 people

### S7 Model

Folding Size: 29.5cm\* 16.6cm\*2.0cm Expanding Size : 29.5cm\* 16.6cm\*11.5cm Weight: 1.4kg Suitable for 1-2 people

S8 model

Folding Size: 21.4cm\* 16.6cm\*2.0cm Expanding Size: 21.4cm\* 16.6cm\*17cm Weight: 1.2kg Suitable for 1-2 people

S9 Model

Folding Size: 21.4cm\* 16.6cm\*2.0cm Expanding Size: 21.4 x 16.6 x 11.5 cm Weight: 1.2kg Suitable for 1-2 people

Mini Model