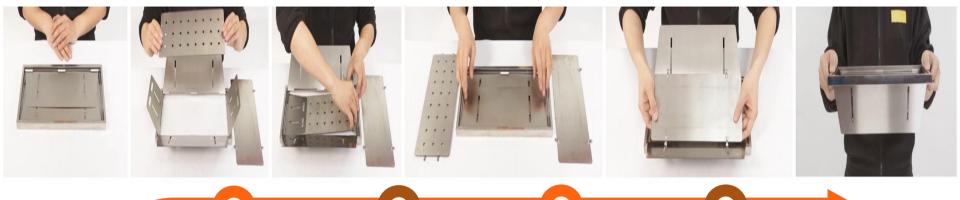

#### 1. Super Portable, Automatic Folding.

- 2. Charcoal board and the ash plate adopt detachable design.
- 3. The steel plate has not changed. during the **36 consecutive hours** of barbecue.
- 4. Edges of each steel plate are **rounded** to protect hands.
- 5. National standard stainless steel, and food grade white steel grilling net.
- 6. No chemical Spray Coating, No Derivative Toxicity.

### **Processing Technology**

- 1) Full welding for 4 corners of the furnace border, sanding treatment for three times, four corners on the side are dealt with spot welding and lighting.
- 2) The edge of the steel plate is polished carefully.