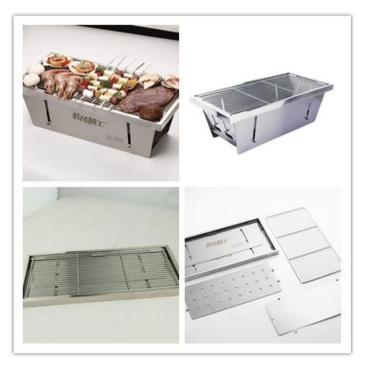

## 01 Product model

The Exploration Model

The Camping Model

The Party Model

S7 model

S8 model

S9 model

Mini model

The Exploration Model

Folding Size:32.5cm\*21.5cm\*2.0cm Expanding Size:32.5cm\*21.5cm\*15cm Weight:2.0kg

Suitable for 2-4people

The Camping Model

Folding Size: 42.5cm\*21.5cm\*2.0cm Expanding Size: 42.5cm\*21.5cm\*15cm Weight: 2.6kg Suitable for 4-6 people