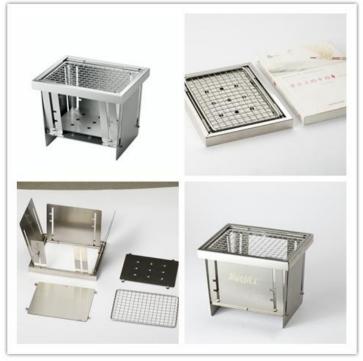

## 01 Product model

The Exploration Model

The Camping Model

The Party Model

S7 model

S8 model

S9 model

Mini model

### S7 Model

Folding Size: 29.5cm\* 16.6cm\*2.0cm Expanding Size : 29.5cm\* 16.6cm\*11.5cm Weight: 1.4kg Suitable for 1-2 people

S8 model

Folding Size: 21.4cm\* 16.6cm\*2.0cm Expanding Size: 21.4cm\* 16.6cm\*17cm Weight: 1.2kg Suitable for 1-2 people

S9 Model

Folding Size: 21.4cm\* 16.6cm\*2.0cm Expanding Size: 21.4 x 16.6 x 11.5 cm Weight: 1.2kg Suitable for 1-2 people

Mini Model