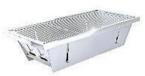

## 01 Product model

The Exploration Model

The Camping Model

The Party Model

S7 model

S8 model

S9 model

Mini model

The Exploration Model

Folding Size:32.5cm\*21.5cm\*2.0cm Expanding Size:32.5cm\*21.5cm\*15cm Weight:2.0kg

Suitable for 2-4people

The Camping Model

Folding Size: 42.5cm\*21.5cm\*2.0cm Expanding Size: 42.5cm\*21.5cm\*15cm Weight: 2.6kg Suitable for 4-6 people

The Party Model

Folding Size: 32.5cm\* 32.5 cm \*2.0cm Expanding Size: 32.5cm\*32.5 cm\*15cm Weight: 3.0kg

Suitable for 5-7 people

Folding Size: 21.4cm\* 16.6cm\*2.0cm Expanding Size: 21.4cm\* 16.6cm\*17cm Weight: 1.15kg Suitable for 1-2 people

### S7 Model

Folding Size: 29.5cm\* 16.6cm\*2.0cm Expanding Size : 29.5cm\* 16.6cm\*11.5cm Weight: 1.4kg Suitable for 1-2 people

S8 model

Folding Size: 21.4cm\* 16.6cm\*2.0cm Expanding Size: 21.4cm\* 16.6cm\*17cm Weight: 1.2kg Suitable for 1-2 people

S9 Model

Folding Size: 21.4cm\* 16.6cm\*2.0cm Expanding Size: 21.4 x 16.6 x 11.5 cm Weight: 1.2kg Suitable for 1-2 people

Mini Model