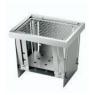

## 01 Product model

The Exploration Model

The Camping Model

The Party Model

S7 model

S8 model

S9 model

Mini model

The Exploration Model

Folding Size:32.5cm\*21.5cm\*2.0cm Expanding Size:32.5cm\*21.5cm\*15cm Weight:2.0kg

Suitable for 2-4people

The Camping Model

Folding Size: 42.5cm\*21.5cm\*2.0cm Expanding Size: 42.5cm\*21.5cm\*15cm Weight: 2.6kg Suitable for 4-6 people

The Party Model

Folding Size: 32.5cm\* 32.5 cm \*2.0cm Expanding Size: 32.5cm\*32.5 cm\*15cm Weight: 3.0kg

Suitable for 5-7 people

Folding Size: 21.4cm\* 16.6cm\*2.0cm Expanding Size: 21.4cm\* 16.6cm\*17cm Weight: 1.15kg Suitable for 1-2 people

### S7 Model

Folding Size: 29.5cm\* 16.6cm\*2.0cm Expanding Size : 29.5cm\* 16.6cm\*11.5cm Weight: 1.4kg Suitable for 1-2 people

S8 model

Folding Size: 21.4cm\* 16.6cm\*2.0cm Expanding Size: 21.4cm\* 16.6cm\*17cm Weight: 1.2kg Suitable for 1-2 people

S9 Model

Folding Size: 21.4cm\* 16.6cm\*2.0cm Expanding Size: 21.4 x 16.6 x 11.5 cm Weight: 1.2kg Suitable for 1-2 people

Mini Model