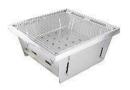

## 01 Product model

The Exploration Model

The Camping Model

The Party Model

S7 model

S8 model

S9 model

Mini model

The Exploration Model

Folding Size:32.5cm\*21.5cm\*2.0cm Expanding Size:32.5cm\*21.5cm\*15cm Weight:2.0kg

Suitable for 2-4people

The Camping Model

Folding Size: 42.5cm\*21.5cm\*2.0cm Expanding Size: 42.5cm\*21.5cm\*15cm Weight: 2.6kg Suitable for 4-6 people

The Party Model

Folding Size: 32.5cm\* 32.5 cm \*2.0cm Expanding Size: 32.5cm\*32.5 cm\*15cm Weight: 3.0kg

Suitable for 5-7 people

Folding Size: 21.4cm\* 16.6cm\*2.0cm Expanding Size: 21.4cm\* 16.6cm\*17cm Weight: 1.15kg Suitable for 1-2 people

### S7 Model

Folding Size: 29.5cm\* 16.6cm\*2.0cm Expanding Size : 29.5cm\* 16.6cm\*11.5cm Weight: 1.4kg Suitable for 1-2 people

S8 model

Folding Size: 21.4cm\* 16.6cm\*2.0cm Expanding Size: 21.4cm\* 16.6cm\*17cm Weight: 1.2kg Suitable for 1-2 people

S9 Model

Folding Size: 21.4cm\* 16.6cm\*2.0cm Expanding Size: 21.4 x 16.6 x 11.5 cm Weight: 1.2kg Suitable for 1-2 people

Mini Model