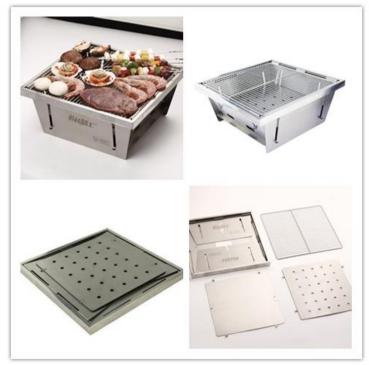

## 01 Product model

The Exploration Model

The Camping Model

The Party Model

S7 model

S8 model

S9 model

Mini model

The Party Model

Folding Size: 32.5cm\* 32.5 cm \*2.0cm Expanding Size: 32.5cm\*32.5 cm\*15cm Weight: 3.0kg

Suitable for 5-7 people

Folding Size: 21.4cm\* 16.6cm\*2.0cm Expanding Size: 21.4cm\* 16.6cm\*17cm Weight: 1.15kg Suitable for 1-2 people