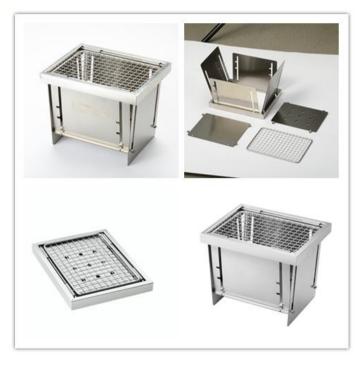

## 01 Product model

The Exploration Model

The Camping Model

The Party Model

S7 model

S8 model

S9 model

Mini model

The Exploration Model

Folding Size:32.5cm\*21.5cm\*2.0cm Expanding Size:32.5cm\*21.5cm\*15cm Weight:2.0kg

Suitable for 2-4people

The Camping Model

Folding Size: 42.5cm\*21.5cm\*2.0cm Expanding Size: 42.5cm\*21.5cm\*15cm Weight: 2.6kg Suitable for 4-6 people

#### 1. Super Portable, Automatic Folding.

- 2. Charcoal board and the ash plate adopt detachable design.
- 3. The steel plate has not changed. during the **36 consecutive hours** of barbecue.
- 4. Edges of each steel plate are **rounded** to protect hands.
- 5. National standard stainless steel, and food grade white steel grilling net.
- 6. No chemical Spray Coating, No Derivative Toxicity.