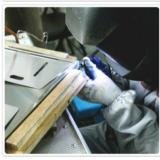

Laser cutting Steel Sheet and Polishing

Steel Sheet Bending

Steel Sheet Stamping

Welding Steel Components

Triple Mirror Polishing

Cleaning Up and Quality Inspection

Laser Rastering Logo

### **Processing Technology**

- 1) Full welding for 4 corners of the furnace border, sanding treatment for three times, four corners on the side are dealt with spot welding and lighting.
- 2) The edge of the steel plate is polished carefully.