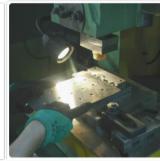

Laser cutting Steel Sheet and Polishing

Steel Sheet Bending

Steel Sheet Stamping

Welding Steel Components

Triple Mirror Polishing

Cleaning Up and Quality Inspection

Laser Rastering Logo

### **Processing Technology**

- 1) Full welding for 4 corners of the furnace border, sanding treatment for three times, four corners on the side are dealt with spot welding and lighting.
- 2) The edge of the steel plate is polished carefully.