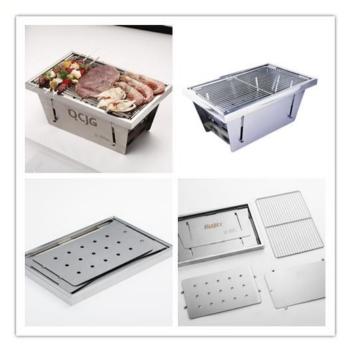

## 01 Product model

The Exploration Model

The Camping Model

The Party Model

S7 model

S8 model

S9 model

Mini model

The Exploration Model

Folding Size:32.5cm\*21.5cm\*2.0cm Expanding Size:32.5cm\*21.5cm\*15cm Weight:2.0kg

Suitable for 2-4people

The Camping Model

Folding Size: 42.5cm\*21.5cm\*2.0cm Expanding Size: 42.5cm\*21.5cm\*15cm Weight: 2.6kg Suitable for 4-6 people

The Party Model

Folding Size: 32.5cm\* 32.5 cm \*2.0cm Expanding Size: 32.5cm\*32.5 cm\*15cm Weight: 3.0kg

Suitable for 5-7 people

Folding Size: 21.4cm\* 16.6cm\*2.0cm Expanding Size: 21.4cm\* 16.6cm\*17cm Weight: 1.15kg Suitable for 1-2 people

### S7 Model

Folding Size: 29.5cm\* 16.6cm\*2.0cm Expanding Size : 29.5cm\* 16.6cm\*11.5cm Weight: 1.4kg Suitable for 1-2 people

S8 model

Folding Size: 21.4cm\* 16.6cm\*2.0cm Expanding Size: 21.4cm\* 16.6cm\*17cm Weight: 1.2kg Suitable for 1-2 people

S9 Model

Folding Size: 21.4cm\* 16.6cm\*2.0cm Expanding Size: 21.4 x 16.6 x 11.5 cm Weight: 1.2kg Suitable for 1-2 people

Mini Model